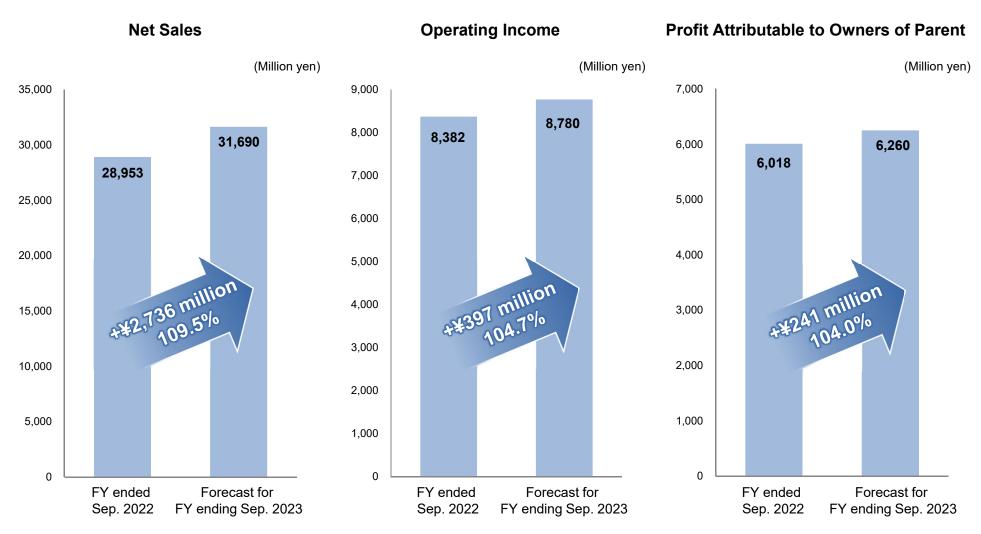

#### 1. Forecasts for the Fiscal Year Ending September 30, 2023

### (1) Sales and Profit Forecasts

### **Net Sales/Operating Income/Profit Attributable to Owners of Parent**

Average foreign exchange rates for the term (the Forecasts of the FY ending Sep. 2023) US\$/JPY=135.00, EUR/JPY=135.00 Overseas subsidiary conversion rates (end of June 2023) US\$/JPY=135.00, EUR/JPY=135.00