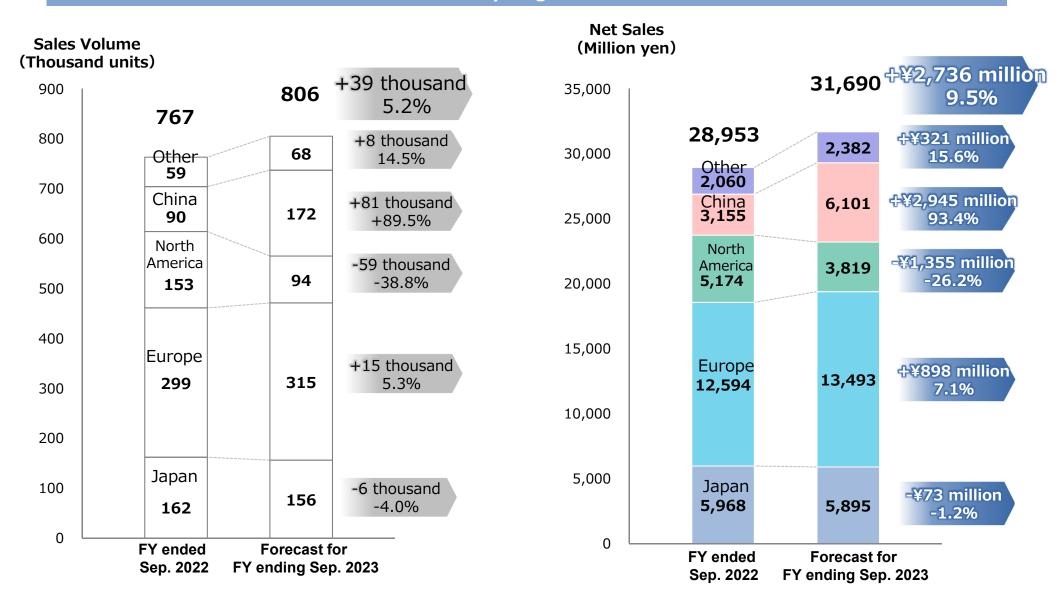

## (2) Consolidated Sales Volume and Net Sales by Region

### **Consolidated Sales Volume and Net Sales by Region**