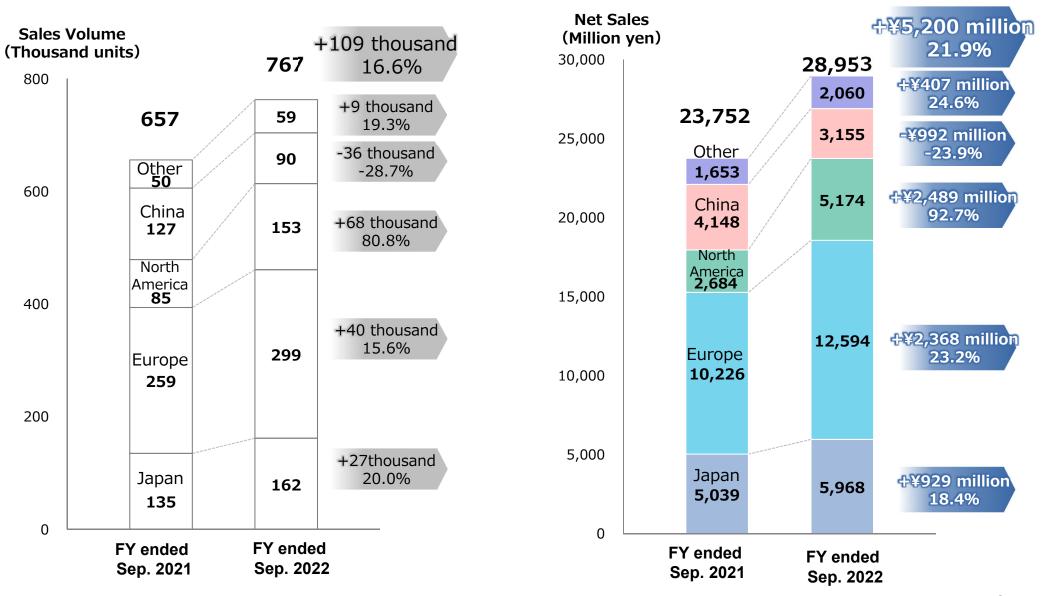

## (2) Consolidated Sales Volume and Net Sales by Region

### **Consolidated Sales Volume and Net Sales by Region**