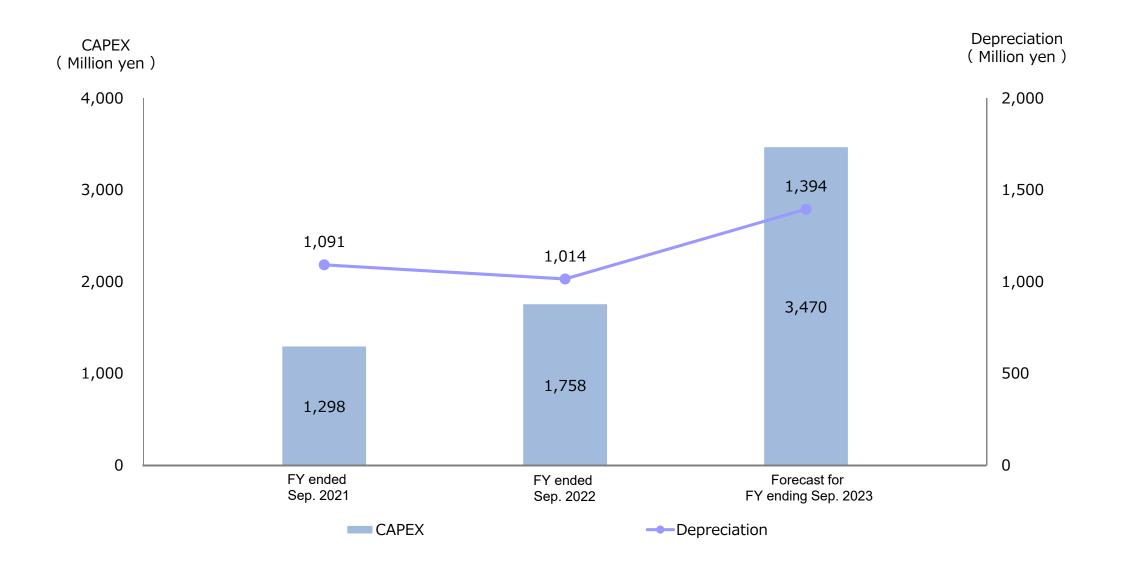

t**



## (2) Consolidated Sales Volume and Net Sales by Region



### **Consolidated Sales Volume and Net Sales by Region**



# (3) Consolidated Balance Sheets



Assets Liabilities/Net Assets

(Unit : Million yen) (Unit : Million yen)



#### 1. Forecasts for the Fiscal Year Ending September 30, 2023

### (1) Sales and Profit Forecasts



### **Net Sales/Operating Income/Profit Attributable to Owners of Parent**



Average foreign exchange rates for the term (the Forecasts of the FY ending Sep. 2023) US\$/JPY=135.00, EUR/JPY=135.00 Overseas subsidiary conversion rates (end of June 2023) US\$/JPY=135.00, EUR/JPY=135.00

## (2) Consolidated Sales Volume and Net Sales by Region



### **Consolidated Sales Volume and Net Sales by Region**



# **3 Capital Expenditures and Depreciation**