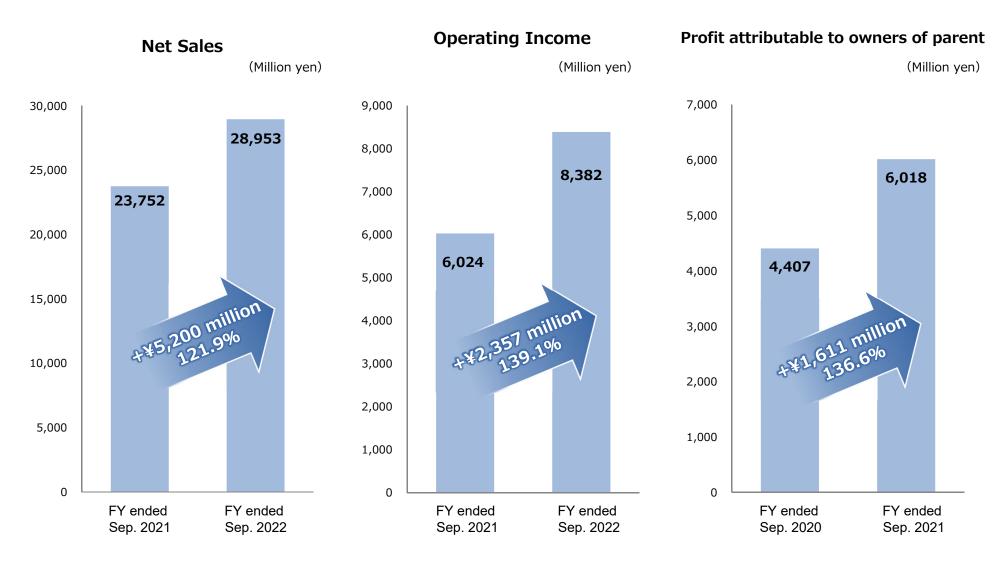

# (1) Financial Highlights

### **Net Sales/Operating Income/Profit attributable to owners of parent**