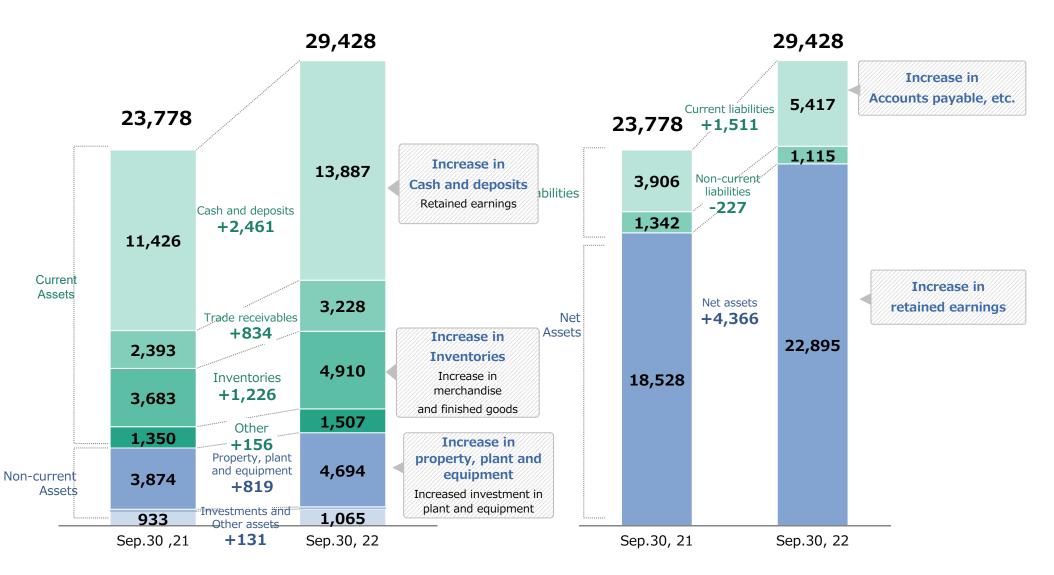

# (3) Consolidated Balance Sheets

Assets Liabilities/Net Assets

(Unit : Million yen) (Unit : Million yen)